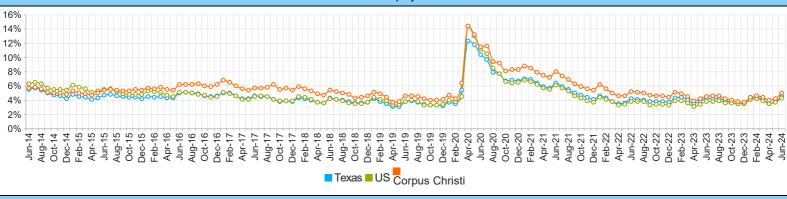

## **Coastal Bend Workforce Area**

(Not Seasonally Adjusted Unemployment Rates by WDA, MSA, & County)

| Area           | Area Type | Latest Monthly Data<br>June 2024 |             |              |      | Previous Monthly Data<br>May 2024 |      |             |             | Year Ago<br>June 2023 |      |             |             |              |      |
|----------------|-----------|----------------------------------|-------------|--------------|------|-----------------------------------|------|-------------|-------------|-----------------------|------|-------------|-------------|--------------|------|
|                |           | Labor Force                      | Employment  | Unemployment | Rate | M+-                               | Y+-  | Labor Force | Employment  | Unemployment          | Rate | Labor Force | Employment  | Unemployment | Rate |
| United States  | Nation    | 169,007,000                      | 161,774,000 | 7,233,000    | 4.3  | 0.6                               | 0.5  | 167,576,000 | 161,341,000 | 6,235,000             | 3.7  | 167,910,000 | 161,559,000 | 6,351,000    | 3.8  |
| Texas          | State     | 15,436,594                       | 14,736,520  | 700,074      | 4.5  | 0.7                               | 0.3  | 15,284,842  | 14,709,904  | 574,726               | 3.8  | 15,067,871  | 14,440,713  | 627,158      | 4.2  |
| Corpus Christi | MSA       | 212,467                          | 201,840     | 10,627       | 5.0  | 0.8                               | 0.5  | 210,317     | 201,526     | 8,787                 | 4.2  | 209,428     | 200,030     | 9,398        | 4.5  |
| Coastal Bend   | WDA       | 267,778                          | 254,134     | 13,644       | 5.1  | 0.9                               | 0.5  | 265,096     | 253,902     | 11,183                | 4.2  | 263,369     | 251,252     | 12,117       | 4.6  |
| Aransas Pass   | County    | 9,754                            | 9,224       | 530          | 5.4  | 0.7                               | 0.5  | 9,659       | 9,208       | 451                   | 4.7  | 9,592       | 9,121       | 471          | 4.9  |
| Bee            | County    | 9,565                            | 9,028       | 537          | 5.6  | 1.0                               | 0.4  | 9,448       | 9,014       | 434                   | 4.6  | 9,388       | 8,898       | 490          | 5.2  |
| Brooks         | County    | 2,290                            | 2,126       | 164          | 7.2  | 1.8                               | 1.0  | 2,253       | 2,130       | 122                   | 5.4  | 2,282       | 2,141       | 141          | 6.2  |
| Duval          | County    | 5,071                            | 4,793       | 278          | 5.5  | 1.4                               | 0.8  | 5,020       | 4,812       | 207                   | 4.1  | 4,966       | 4,734       | 232          | 4.7  |
| Jim Wells      | County    | 16,362                           | 15,392      | 970          | 5.9  | 1.2                               | 0.4  | 16,086      | 15,324      | 759                   | 4.7  | 15,866      | 14,987      | 879          | 5.5  |
| Kenedy         | County    | 136                              | 127         | 9            | 6.6  | 0.5                               | -0.2 | 132         | 124         | 8                     | 6.1  | 132         | 123         | 9            | 6.8  |
| Kleberg        | County    | 13,362                           | 12,690      | 672          | 5.0  | 0.9                               | 0.1  | 13,464      | 12,907      | 556                   | 4.1  | 13,130      | 12,484      | 646          | 4.9  |
| Live Oak       | County    | 5,290                            | 5,051       | 239          | 4.5  | 0.8                               | 0.5  | 5,174       | 4,982       | 191                   | 3.7  | 5,063       | 4,861       | 202          | 4.0  |
| Nueces         | County    | 172,146                          | 163,824     | 8,322        | 4.8  | 0.8                               | 0.4  | 170,430     | 163,566     | 6,861                 | 4.0  | 169,739     | 162,326     | 7,413        | 4.4  |
| Refugio        | County    | 3,235                            | 3,087       | 148          | 4.6  | 0.9                               | 0.7  | 3,202       | 3,083       | 119                   | 3.7  | 3,114       | 2,994       | 120          | 3.9  |
| San Patricio   | County    | 30,567                           | 28,792      | 1,775        | 5.8  | 0.9                               | 0.8  | 30,228      | 28,752      | 1,475                 | 4.9  | 30,097      | 28,583      | 1,514        | 5.0  |