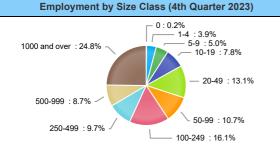

- | Average \$18.76/hr. | Entry level \$11.70/hr. | Experienced workers \$33.25/hr. | Top 10% \$39.64/hr. |

· Educational Attainment for population 25 years of age and older - Corpus Christi (Census American Fact Finder/American Community Survey):

Less than 9<sup>th</sup> grade 7.0% 12<sup>th</sup> grade & GED 27% Associates degree 8.0% Graduate or Professional 11% 9<sup>th</sup> thru 11<sup>th</sup> grade 10% Some College 24% Bachelor's degree 13%

Median earnings Corpus Christi by education for persons 25 years of age & up (Census AFF/ACS):
\$27,211 (\$36,380 male/\$22,328 female)

Less than High \$15,437 Some College or Associates Graduate or Professional \$56,681

High School & \$26,818 Some College or Associates \$44,078







2.4%

4.8%

11.588

-0.4%

-0.3%

0.0%

-1.49











## Wages by Industry (in millions) (4th Quarter 2023) Unclassified \$2.65 Government \$469.19 Other and Mining \$91.33 Construction \$446.46 Services \$59.57 Leisure and Hospitality \$153.74 Manufacturing \$234.73 Trade, Transportation and Utilities \$434.92 Education and Health Services \$464.00 Information \$24.01 Professional and Business Services \$355.64 Activities \$153.22

|                   | Annual Growth Rate Total Non-agricultural employment