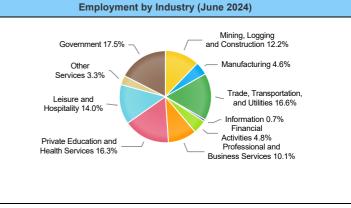

| Employment by Industry (June 2024)       |                             |                     |                    |  |  |  |  |
|------------------------------------------|-----------------------------|---------------------|--------------------|--|--|--|--|
| Industry                                 | Current Month<br>Employment | % Monthly<br>Change | % Yearly<br>Change |  |  |  |  |
| Total Nonfarm                            | 201,000                     | 0.1%                | 0.6%               |  |  |  |  |
| Mining, Logging and Construction         | 24,500                      | 0.8%                | 3.4%               |  |  |  |  |
| Manufacturing                            | 9,200                       | 1.1%                | 2.2%               |  |  |  |  |
| Trade, Transportation, and Utilities     | 33,400                      | -0.6%               | -0.6%              |  |  |  |  |
| Information                              | 1,400                       | 0.0%                | 0.0%               |  |  |  |  |
| Financial Activities                     | 9,600                       | 1.1%                | 3.2%               |  |  |  |  |
| Professional and Business Services       | 20,300                      | 0.0%                | 0.0%               |  |  |  |  |
| Private Education and Health<br>Services | 32,800                      | 0.6%                | 0.6%               |  |  |  |  |
| Leisure and Hospitality                  | 28,100                      | 1.4%                | -1.4%              |  |  |  |  |
| Other Services                           | 6,600                       | 0.0%                | -1.5%              |  |  |  |  |
| Government                               | 35,100                      | -1.4%               | 0.9%               |  |  |  |  |