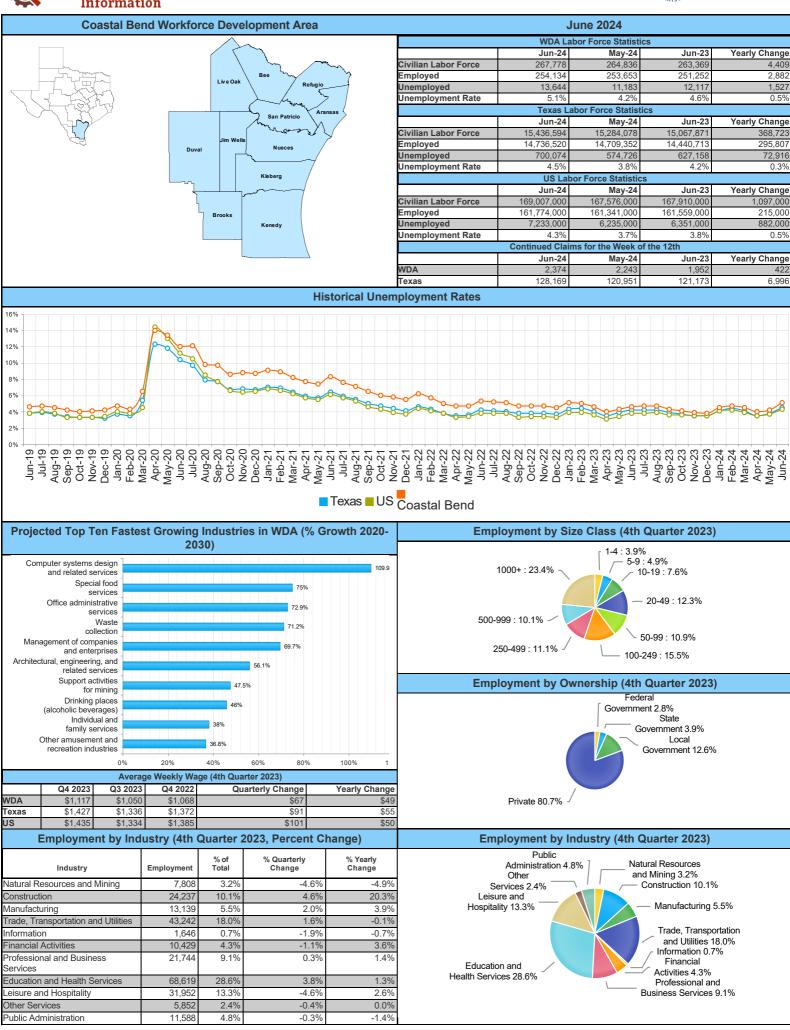

## **Coastal Bend Workforce Area**

(Not Seasonally Adjusted Unemployment Rates by WDA, MSA, & County)

| Area           | Area Type | Latest Monthly Data<br>June 2024 |             |              |      | Previous Monthly Data<br>May 2024 |      |             |             | Year Ago<br>June 2023 |      |             |             |              |      |
|----------------|-----------|----------------------------------|-------------|--------------|------|-----------------------------------|------|-------------|-------------|-----------------------|------|-------------|-------------|--------------|------|
|                |           | Labor Force                      | Employment  | Unemployment | Rate | M+-                               | Y+-  | Labor Force | Employment  | Unemployment          | Rate | Labor Force | Employment  | Unemployment | Rate |
| United States  | Nation    | 169,007,000                      | 161,774,000 | 7,233,000    | 4.3  | 0.6                               | 0.5  | 167,576,000 | 161,341,000 | 6,235,000             | 3.7  | 167,910,000 | 161,559,000 | 6,351,000    | 3.8  |
| Texas          | State     | 15,436,594                       | 14,736,520  | 700,074      | 4.5  | 0.7                               | 0.3  | 15,284,842  | 14,709,904  | 574,726               | 3.8  | 15,067,871  | 14,440,713  | 627,158      | 4.2  |
| Corpus Christi | MSA       | 212,467                          | 201,840     | 10,627       | 5.0  | 0.8                               | 0.5  | 210,317     | 201,526     | 8,787                 | 4.2  | 209,428     | 200,030     | 9,398        | 4.5  |
| Coastal Bend   | WDA       | 267,778                          | 254,134     | 13,644       | 5.1  | 0.9                               | 0.5  | 265,096     | 253,902     | 11,183                | 4.2  | 263,369     | 251,252     | 12,117       | 4.6  |
| Aransas Pass   | County    | 9,754                            | 9,224       | 530          | 5.4  | 0.7                               | 0.5  | 9,659       | 9,208       | 451                   | 4.7  | 9,592       | 9,121       | 471          | 4.9  |
| Bee            | County    | 9,565                            | 9,028       | 537          | 5.6  | 1.0                               | 0.4  | 9,448       | 9,014       | 434                   | 4.6  | 9,388       | 8,898       | 490          | 5.2  |
| Brooks         | County    | 2,290                            | 2,126       | 164          | 7.2  | 1.8                               | 1.0  | 2,253       | 2,130       | 122                   | 5.4  | 2,282       | 2,141       | 141          | 6.2  |
| Duval          | County    | 5,071                            | 4,793       | 278          | 5.5  | 1.4                               | 0.8  | 5,020       | 4,812       | 207                   | 4.1  | 4,966       | 4,734       | 232          | 4.7  |
| Jim Wells      | County    | 16,362                           | 15,392      | 970          | 5.9  | 1.2                               | 0.4  | 16,086      | 15,324      | 759                   | 4.7  | 15,866      | 14,987      | 879          | 5.5  |
| Kenedy         | County    | 136                              | 127         | 9            | 6.6  | 0.5                               | -0.2 | 132         | 124         | 8                     | 6.1  | 132         | 123         | 9            | 6.8  |
| Kleberg        | County    | 13,362                           | 12,690      | 672          | 5.0  | 0.9                               | 0.1  | 13,464      | 12,907      | 556                   | 4.1  | 13,130      | 12,484      | 646          | 4.9  |
| Live Oak       | County    | 5,290                            | 5,051       | 239          | 4.5  | 0.8                               | 0.5  | 5,174       | 4,982       | 191                   | 3.7  | 5,063       | 4,861       | 202          | 4.0  |
| Nueces         | County    | 172,146                          | 163,824     | 8,322        | 4.8  | 0.8                               | 0.4  | 170,430     | 163,566     | 6,861                 | 4.0  | 169,739     | 162,326     | 7,413        | 4.4  |
| Refugio        | County    | 3,235                            | 3,087       | 148          | 4.6  | 0.9                               | 0.7  | 3,202       | 3,083       | 119                   | 3.7  | 3,114       | 2,994       | 120          | 3.9  |
| San Patricio   | County    | 30,567                           | 28,792      | 1,775        | 5.8  | 0.9                               | 0.8  | 30,228      | 28,752      | 1,475                 | 4.9  | 30,097      | 28,583      | 1,514        | 5.0  |

(M+-) Change in unemployment rate from last month (Increase) (Decrease)

(Y+-) Change in unemployment rate from last year (Increase) (Decrease)

· Earnings for all occupations Coastal Bend, expressed as hourly rate (TWC):

| Coastal Bend | All Occupations- | Average \$17.76/hr. | Entry level \$10.89/hr. | Experienced workers \$29.14/hr. | Top 10% \$33.56/hr. |
|--------------|------------------|---------------------|-------------------------|---------------------------------|---------------------|
| Texas        | All Occupations- | Average \$18.76/hr. | Entry level \$11.70/hr. | Experienced workers \$33.25/hr. | Top 10% \$39.64/hr. |