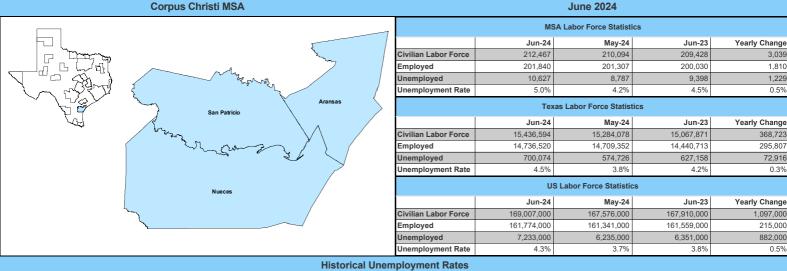

## **Coastal Bend Workforce Area**

(Not Seasonally Adjusted Unemployment Rates by WDA, MSA, & County)

| Area           | Area Type | Latest Monthly Data<br>June 2024 |             |              |      | Previous Monthly Data<br>May 2024 |      |             |             | Year Ago<br>June 2023 |      |             |             |              |      |
|----------------|-----------|----------------------------------|-------------|--------------|------|-----------------------------------|------|-------------|-------------|-----------------------|------|-------------|-------------|--------------|------|
|                |           | Labor Force                      | Employment  | Unemployment | Rate | M+-                               | Y+-  | Labor Force | Employment  | Unemployment          | Rate | Labor Force | Employment  | Unemployment | Rate |
| United States  | Nation    | 169,007,000                      | 161,774,000 | 7,233,000    | 4.3  | 0.6                               | 0.5  | 167,576,000 | 161,341,000 | 6,235,000             | 3.7  | 167,910,000 | 161,559,000 | 6,351,000    | 3.8  |
| Texas          | State     | 15,436,594                       | 14,736,520  | 700,074      | 4.5  | 0.7                               | 0.3  | 15,284,842  | 14,709,904  | 574,726               | 3.8  | 15,067,871  | 14,440,713  | 627,158      | 4.2  |
| Corpus Christi | MSA       | 212,467                          | 201,840     | 10,627       | 5.0  | 0.8                               | 0.5  | 210,317     | 201,526     | 8,787                 | 4.2  | 209,428     | 200,030     | 9,398        | 4.5  |
| Coastal Bend   | WDA       | 267,778                          | 254,134     | 13,644       | 5.1  | 0.9                               | 0.5  | 265,096     | 253,902     | 11,183                | 4.2  | 263,369     | 251,252     | 12,117       | 4.6  |
| Aransas Pass   | County    | 9,754                            | 9,224       | 530          | 5.4  | 0.7                               | 0.5  | 9,659       | 9,208       | 451                   | 4.7  | 9,592       | 9,121       | 471          | 4.9  |
| Bee            | County    | 9,565                            | 9,028       | 537          | 5.6  | 1.0                               | 0.4  | 9,448       | 9,014       | 434                   | 4.6  | 9,388       | 8,898       | 490          | 5.2  |
| Brooks         | County    | 2,290                            | 2,126       | 164          | 7.2  | 1.8                               | 1.0  | 2,253       | 2,130       | 122                   | 5.4  | 2,282       | 2,141       | 141          | 6.2  |
| Duval          | County    | 5,071                            | 4,793       | 278          | 5.5  | 1.4                               | 0.8  | 5,020       | 4,812       | 207                   | 4.1  | 4,966       | 4,734       | 232          | 4.7  |
| Jim Wells      | County    | 16,362                           | 15,392      | 970          | 5.9  | 1.2                               | 0.4  | 16,086      | 15,324      | 759                   | 4.7  | 15,866      | 14,987      | 879          | 5.5  |
| Kenedy         | County    | 136                              | 127         | 9            | 6.6  | 0.5                               | -0.2 | 132         | 124         | 8                     | 6.1  | 132         | 123         | 9            | 6.8  |
| Kleberg        | County    | 13,362                           | 12,690      | 672          | 5.0  | 0.9                               | 0.1  | 13,464      | 12,907      | 556                   | 4.1  | 13,130      | 12,484      | 646          | 4.9  |
| Live Oak       | County    | 5,290                            | 5,051       | 239          | 4.5  | 0.8                               | 0.5  | 5,174       | 4,982       | 191                   | 3.7  | 5,063       | 4,861       | 202          | 4.0  |
| Nueces         | County    | 172,146                          | 163,824     | 8,322        | 4.8  | 0.8                               | 0.4  | 170,430     | 163,566     | 6,861                 | 4.0  | 169,739     | 162,326     | 7,413        | 4.4  |
| Refugio        | County    | 3,235                            | 3,087       | 148          | 4.6  | 0.9                               | 0.7  | 3,202       | 3,083       | 119                   | 3.7  | 3,114       | 2,994       | 120          | 3.9  |
| San Patricio   | County    | 30,567                           | 28,792      | 1,775        | 5.8  | 0.9                               | 0.8  | 30,228      | 28,752      | 1,475                 | 4.9  | 30,097      | 28,583      | 1,514        | 5.0  |