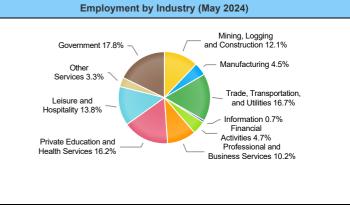

| Employment by Industry (May 2024)        |                             |                     |                    |  |  |  |  |
|------------------------------------------|-----------------------------|---------------------|--------------------|--|--|--|--|
| Industry                                 | Current Month<br>Employment | % Monthly<br>Change | % Yearly<br>Change |  |  |  |  |
| Total Nonfarm                            | 200,800                     | 0.3%                | 1.0%               |  |  |  |  |
| Mining, Logging and Construction         | 24,300                      | 0.0%                | 2.5%               |  |  |  |  |
| Manufacturing                            | 9,100                       | 0.0%                | 3.4%               |  |  |  |  |
| Trade, Transportation, and Utilities     | 33,500                      | 0.0%                | 0.0%               |  |  |  |  |
| Information                              | 1,400                       | 0.0%                | 0.0%               |  |  |  |  |
| Financial Activities                     | 9,500                       | 0.0%                | 3.3%               |  |  |  |  |
| Professional and Business Services       | 20,400                      | 0.0%                | 0.0%               |  |  |  |  |
| Private Education and Health<br>Services | 32,600                      | 0.3%                | 0.9%               |  |  |  |  |
| Leisure and Hospitality                  | 27,700                      | 1.5%                | 0.0%               |  |  |  |  |
| Other Services                           | 6,600                       | 0.0%                | 1.5%               |  |  |  |  |
| Government                               | 35,700                      | 0.3%                | 1.1%               |  |  |  |  |