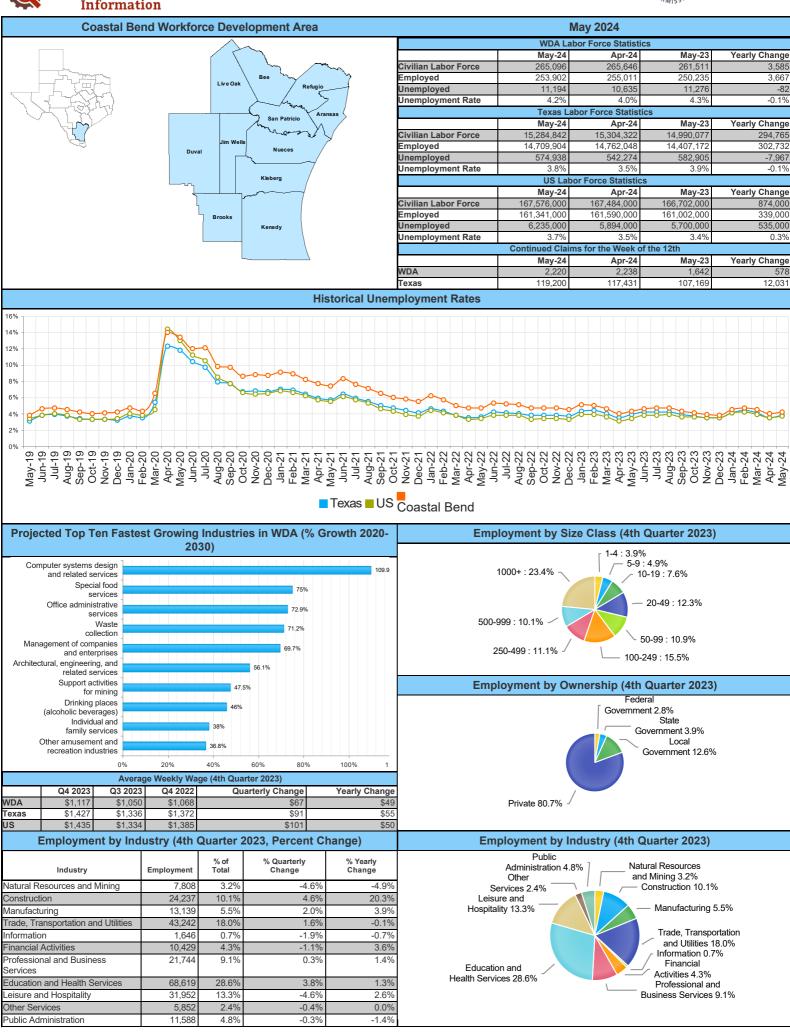

## **Coastal Bend Workforce Area**

(Not Seasonally Adjusted Unemployment Rates by WDA, MSA, & County)

| Area           | Area Type | Latest Monthly Data<br>May 2024 |             |              | Previous Monthly Data<br>April 2024 |        |             |             |              | Year Ago<br>May 2023 |             |             |              |      |
|----------------|-----------|---------------------------------|-------------|--------------|-------------------------------------|--------|-------------|-------------|--------------|----------------------|-------------|-------------|--------------|------|
|                |           | Labor Force                     | Employment  | Unemployment | Rate M                              | +- Y+- | Labor Force | Employment  | Unemployment | Rate                 | Labor Force | Employment  | Unemployment | Rate |
| United States  | Nation    | 167,576,000                     | 161,341,000 | 6,235,000    | 3.7 <b>0</b>                        | 2 0.3  | 167,484,000 | 161,590,000 | 5,894,000    | 3.5                  | 166,702,000 | 161,002,000 | 5,700,000    | 3.4  |
| Texas          | State     | 15,284,842                      | 14,709,904  | 574,938      | 3.8 0                               | 3 -0.1 | 15,305,019  | 14,762,482  | 542,537      | 3.5                  | 14,990,077  | 14,407,172  | 582,905      | 3.9  |
| Corpus Christi | MSA       | 210,317                         | 201,526     | 8,791        | 4.2 0                               | 2 0.0  | 210,521     | 202,122     | 8,399        | 4.0                  | 207,717     | 198,937     | 8,780        | 4.2  |
| Coastal Bend   | WDA       | 265,096                         | 253,902     | 11,194       | 4.2 <b>0</b>                        | 2 -0.1 | 265,503     | 254,852     | 10,651       | 4.0                  | 261,511     | 250,235     | 11,276       | 4.3  |
| Aransas Pass   | County    | 9,659                           | 9,208       | 451          | 4.7 <b>0</b>                        | 4 0.0  | 9,643       | 9,225       | 418          | 4.3                  | 9,500       | 9,052       | 448          | 4.7  |
| Bee            | County    | 9,448                           | 9,014       | 434          | 4.6 <b>0</b>                        | 2 -0.4 | 9,490       | 9,075       | 415          | 4.4                  | 9,371       | 8,906       | 465          | 5.0  |
| Brooks         | County    | 2,253                           | 2,130       | 123          | 5.5 <b>0</b>                        | 7 0.4  | 2,245       | 2,137       | 108          | 4.8                  | 2,274       | 2,158       | 116          | 5.1  |
| Duval          | County    | 5,020                           | 4,812       | 208          | 4.1 0                               | 2 -0.3 | 5,050       | 4,855       | 195          | 3.9                  | 4,977       | 4,757       | 220          | 4.4  |
| Jim Wells      | County    | 16,086                          | 15,324      | 762          | 4.7 <b>0</b>                        | 2 -0.4 | 16,137      | 15,407      | 730          | 4.5                  | 15,735      | 14,940      | 795          | 5.1  |
| Kenedy         | County    | 132                             | 124         | 8            | 6.1 <b>0</b>                        | 3 -0.9 | 139         | 131         | 8            | 5.8                  | 128         | 119         | 9            | 7.0  |
| Kleberg        | County    | 13,464                          | 12,907      | 557          | 4.1 0                               | 3 -0.3 | 13,509      | 12,996      | 513          | 3.8                  | 13,234      | 12,656      | 578          | 4.4  |
| Live Oak       | County    | 5,174                           | 4,982       | 192          | 3.7 <b>0</b>                        | 4 -0.1 | 5,200       | 5,030       | 170          | 3.3                  | 4,961       | 4,772       | 189          | 3.8  |
| Nueces         | County    | 170,430                         | 163,566     | 6,864        | 4.0 <b>0</b>                        | 2 -0.1 | 170,520     | 163,996     | 6,524        | 3.8                  | 168,384     | 161,443     | 6,941        | 4.1  |
| Refugio        | County    | 3,202                           | 3,083       | 119          | 3.7 <b>0</b>                        | 2 -0.3 | 3,212       | 3,099       | 113          | 3.5                  | 3,114       | 2,990       | 124          | 4.0  |
| San Patricio   | County    | 30,228                          | 28,752      | 1,476        | 4.9 <b>0</b>                        | 1 0.2  | 30,358      | 28,901      | 1,457        | 4.8                  | 29,833      | 28,442      | 1,391        | 4.7  |

(M+-) Change in unemployment rate from last month (Increase) (Decrease)

(Y+-) Change in unemployment rate from last year (Increase) (Decrease)

• Earnings for all occupations Coastal Bend, expressed as hourly rate (TWC):