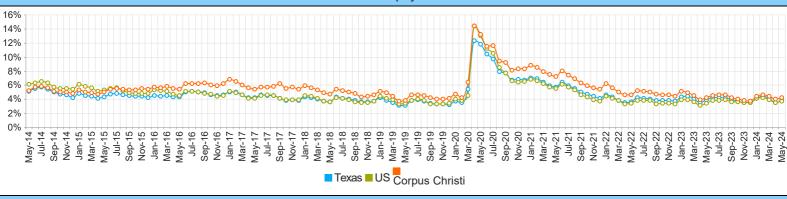

## **Coastal Bend Workforce Area**

(Not Seasonally Adjusted Unemployment Rates by WDA, MSA, & County)

| Area           | Area Type | Latest Monthly Data<br>May 2024 |             |              | Previous Monthly Data<br>April 2024 |        |             |             |              | Year Ago<br>May 2023 |             |             |              |      |
|----------------|-----------|---------------------------------|-------------|--------------|-------------------------------------|--------|-------------|-------------|--------------|----------------------|-------------|-------------|--------------|------|
|                |           | Labor Force                     | Employment  | Unemployment | Rate M                              | +- Y+- | Labor Force | Employment  | Unemployment | Rate                 | Labor Force | Employment  | Unemployment | Rate |
| United States  | Nation    | 167,576,000                     | 161,341,000 | 6,235,000    | 3.7 <b>0</b>                        | 2 0.3  | 167,484,000 | 161,590,000 | 5,894,000    | 3.5                  | 166,702,000 | 161,002,000 | 5,700,000    | 3.4  |
| Texas          | State     | 15,284,842                      | 14,709,904  | 574,938      | 3.8 0                               | 3 -0.1 | 15,305,019  | 14,762,482  | 542,537      | 3.5                  | 14,990,077  | 14,407,172  | 582,905      | 3.9  |
| Corpus Christi | MSA       | 210,317                         | 201,526     | 8,791        | 4.2 0                               | 2 0.0  | 210,521     | 202,122     | 8,399        | 4.0                  | 207,717     | 198,937     | 8,780        | 4.2  |
| Coastal Bend   | WDA       | 265,096                         | 253,902     | 11,194       | 4.2 <b>0</b>                        | 2 -0.1 | 265,503     | 254,852     | 10,651       | 4.0                  | 261,511     | 250,235     | 11,276       | 4.3  |
| Aransas Pass   | County    | 9,659                           | 9,208       | 451          | 4.7 <b>0</b>                        | 4 0.0  | 9,643       | 9,225       | 418          | 4.3                  | 9,500       | 9,052       | 448          | 4.7  |
| Bee            | County    | 9,448                           | 9,014       | 434          | 4.6 <b>0</b>                        | 2 -0.4 | 9,490       | 9,075       | 415          | 4.4                  | 9,371       | 8,906       | 465          | 5.0  |
| Brooks         | County    | 2,253                           | 2,130       | 123          | 5.5 <b>0</b>                        | 7 0.4  | 2,245       | 2,137       | 108          | 4.8                  | 2,274       | 2,158       | 116          | 5.1  |
| Duval          | County    | 5,020                           | 4,812       | 208          | 4.1 0                               | 2 -0.3 | 5,050       | 4,855       | 195          | 3.9                  | 4,977       | 4,757       | 220          | 4.4  |
| Jim Wells      | County    | 16,086                          | 15,324      | 762          | 4.7 <b>0</b>                        | 2 -0.4 | 16,137      | 15,407      | 730          | 4.5                  | 15,735      | 14,940      | 795          | 5.1  |
| Kenedy         | County    | 132                             | 124         | 8            | 6.1 <b>0</b>                        | 3 -0.9 | 139         | 131         | 8            | 5.8                  | 128         | 119         | 9            | 7.0  |
| Kleberg        | County    | 13,464                          | 12,907      | 557          | 4.1 0                               | 3 -0.3 | 13,509      | 12,996      | 513          | 3.8                  | 13,234      | 12,656      | 578          | 4.4  |
| Live Oak       | County    | 5,174                           | 4,982       | 192          | 3.7 <b>0</b>                        | 4 -0.1 | 5,200       | 5,030       | 170          | 3.3                  | 4,961       | 4,772       | 189          | 3.8  |
| Nueces         | County    | 170,430                         | 163,566     | 6,864        | 4.0 <b>0</b>                        | 2 -0.1 | 170,520     | 163,996     | 6,524        | 3.8                  | 168,384     | 161,443     | 6,941        | 4.1  |
| Refugio        | County    | 3,202                           | 3,083       | 119          | 3.7 <b>0</b>                        | 2 -0.3 | 3,212       | 3,099       | 113          | 3.5                  | 3,114       | 2,990       | 124          | 4.0  |
| San Patricio   | County    | 30,228                          | 28,752      | 1,476        | 4.9 <b>0</b>                        | 1 0.2  | 30,358      | 28,901      | 1,457        | 4.8                  | 29,833      | 28,442      | 1,391        | 4.7  |